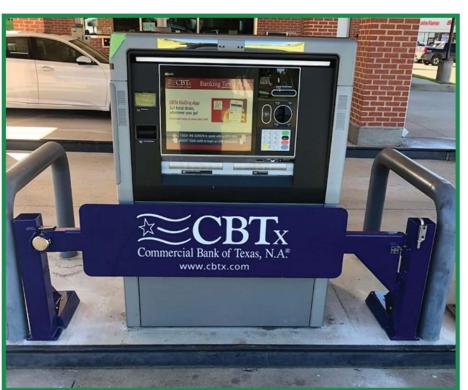

## **PRODUCT SPECIFICATIONS:**

End Posts: 4" x 4" x 3/16" steel Mounting Plate: 1/2" steel plate Crossbar Gate: 2" x 4" heavy steel tube Locking System: PACLOCK KT2173/775

Made in the USA