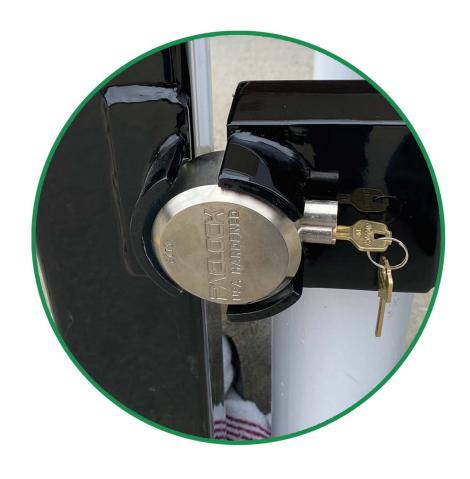

## **LOCK SPECIFICATIONS:**

PACLOCK's KT 2173 hockey-puck style padlock offers superior security, is precision CNC Machined in the USA for quality and dependability. It features a 6-pin bump and pick resistant rekeyable cylinder.